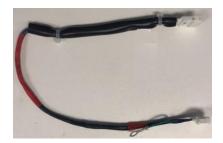

### Close up for the cable change of the appliance before EC

OFFICIAL PARTNER OF UEFA EURO 2020™

旧的连接线(1495740) The connecting cable(1495740)

新的连接线(2025391) The new connecting wire (2025391)

新连接线 the new connecting wire(2025391)

◆2条扎带必须固定在卡槽两侧 Thses two straps must be located on both sides of the mounting slot