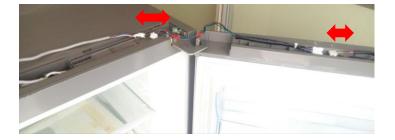

## **Door difference between before EC and after EC**

OFFICIAL PARTNER OF UEFA EURO 2020™

- 1. The above front view and top view show the difference between Before EC and after EC;
- 2. Because of the different location of connection cable for display panel, The two refrigerator doors for before EC and after EC are different and incompatible;
- 3. The refrigerator door before EC share the same part code with the refrigerator after EC. It is really difficult for market to manage the same part with two different status. Please make ref. to the above information to check the repair case is before EC or after EC.