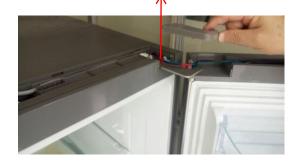

the appliance after EC cancel the cable ;

2. The Appliance before EC often have the issue of display connecting cable(1495740). You can change the original connecting cable (1495740) to fix this issue and also you can use alternative cable (2025391) to fix this issue. But you should follow the following instruction to change some relative part.

### Close up for the cable change of the appliance before EC



OFFICIAL PARTNER OF UEFA EURO 2020™



旧的连接线(1495740) The connecting cable(1495740)



新的连接线(2025391) The new connecting wire (2025391)



### Repair instruction for the appliance before EC (I)



OFFICIAL PARTNER OF UEFA EURO 2020™

1.拆下门体上盖板disassemble the upper cover of upper door



# 3.分离显示板引线端子 separate the display connection terminals

### 2.拆下上铰链盖 disassemble the hinge cover





### Repair instruction for the appliance before EC (II)



OFFICIAL PARTNER OF UEFA EURO 2020™

4.更换新的连接线并装上铰链盖 Replace the connecting wire and fix the hinge cover

◆ 弹簧一端紧靠铰链盖口部 one end of the spring must be close to the entrance of the hinge cover



新连接线 the new connecting wire(2025391)



◆2条扎带必须固定在卡槽两侧 Thses two straps must be located on both sides of the mounting slot

#### 5.安装新的端盖盖板 cover the new upper cover of upper door

顶盖板 the top cover



| 端盖盖板The new upper<br>cover of upper door |         |  |
|------------------------------------------|---------|--|
| gyay                                     | 2019468 |  |
| white                                    | 2019466 |  |
| black                                    | 2019470 |  |

### 6.安装顶盖板 cover the top cover