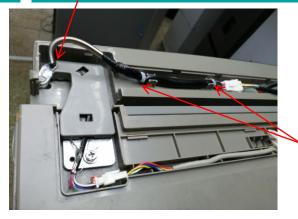

### Repair instruction for the appliance before EC (II)

OFFICIAL PARTNER OF UEFA EURO 2020™

4.更换新的连接线并装上铰链盖 Replace the connecting wire and fix the hinge cover

◆ 弹簧一端紧靠铰链盖口部 one end of the spring must be close to the entrance of the hinge cover

新连接线 the new connecting wire(2025391)

◆2条扎带必须固定在卡槽两侧 Thses two straps must be located on both sides of the mounting slot