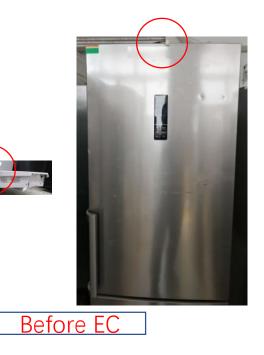

## **Door difference between before EC and after EC**

OFFICIAL PARTNER OF UEFA EURO 2020™

- 1. The above front view and top view show the difference between Before EC and after EC;
- 2. Because of the different location of connection cable for display panel, The two refrigerator doors for before EC and after EC are different and incompatible;
- 3. The refrigerator door before EC share the same part code with the refrigerator after EC. It is really difficult for market to manage the same part with two different status. Please make ref. to the above information to check the repair case is before EC or after EC.