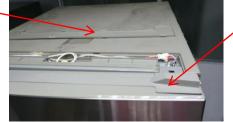

#### 5.安装新的端盖盖板 cover the new upper cover of upper door

顶盖板 the top cover

| 端盖盖板The new upper<br>cover of upper door |         |  |
|------------------------------------------|---------|--|
| gyay                                     | 2019468 |  |
| white                                    | 2019466 |  |
| black                                    | 2019470 |  |

### 6.安装顶盖板 cover the top cover