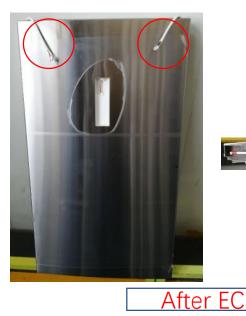

## **Door difference between before EC and after EC**

OFFICIAL PARTNER OF UEFA EURO 2020™

- 1. The above front view and top view show the difference between Before EC and after EC;
- 2. Because of the different location of connection cable for display panel, The two refrigerator doors for before EC and after EC are different and incompatible;
- 3. The refrigerator door before EC share the same part code with the refrigerator after EC. It is really difficult for market to manage the same part with two different status. Please make ref. to the above information to check the repair case is before EC or after EC.